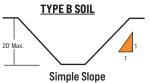

# **OSHA Sloping & Benching Standards**

#### 10 COMMANDMENTS OF TRENCHING

- 1. A competent person must inspect the trench prior to the start of work and prior to employee entrance.
- 2. A proper protective system must exist at 5 feet or more in depth.
- 3. Spoils must be at least 2 feet from edge of trench.
- 4. Ladders or ramps are required when trenches are 4 feet or more in depth. 10. Class C soils must be sloped 1.5:1.
- 25 feet is the maximum distance a person can be from a ladder or ramp.
- 6. Ladders must be tied off.
- 7. Trench boxes must extend to the top of the excavation.
- 8. A trench shield must be within 2 feet of bottom of the trench.
- 9. Class B soils must be sloped or benched at 1:1.