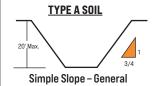

# **OSHA Sloping & Benching Standards**

#### 10 COMMANDMENTS OF TRENCHING

- 1. A competent person must inspect the trench prior to the start of work and prior to employee entrance.
- 2. A proper protective system must exist at 5 feet or more in depth.
- 3. Spoils must be at least 2 feet from edge of trench.
- 4. Ladders or ramps are required when trenches are 4 feet or more in depth. 10. Class C soils must be sloped 1.5:1.
- 25 feet is the maximum distance a person can be from a ladder or ramp.
- 6. Ladders must be tied off.
- 7. Trench boxes must extend to the top of the excavation.
- 8. A trench shield must be within 2 feet of bottom of the trench.
- 9. Class B soils must be sloped or benched at 1:1.