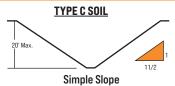

# **OSHA Sloping & Benching Standards**

#### 10 COMMANDMENTS OF TRENCHING

- 1. A competent person must inspect the trench prior to the start of work and prior to employee entrance.
- 2. A proper protective system must exist at 5 feet or more in depth.
- 3. Spoils must be at least 2 feet from edge of trench.
- 4. Ladders or ramps are required when trenches are 4 feet or more in depth. 10. Class C soils must be sloped 1.5:1.
- 25 feet is the maximum distance a person can be from a ladder or ramp.
- 6. Ladders must be tied off.
- 7. Trench boxes must extend to the top of the excavation.
- 8. A trench shield must be within 2 feet of bottom of the trench.
- 9. Class B soils must be sloped or benched at 1:1.