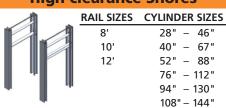

# **High-clearance Shores**

# **End Shores**

| RAIL SIZES | CYLINDER SIZES |
|------------|----------------|
| 2'         | 17" – 27"      |
| 4'         | 34" - 55"      |
| 6'         | 52" - 88"      |
| 8'         | 76" - 112"     |
|            | 108"- 144"     |