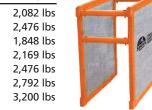

### **Aluminum Steel Frame Trench Boxes**

| SIZE     | WEIGHT    | SIZE     | WEIGHT    |
|----------|-----------|----------|-----------|
| 4' x 8'  | 1,262 lbs | 6' x 12' | 2,082 lbs |
| 4' x 10' | 1,481 lbs | 6' x 16' | 2,476 lbs |
| 4' x 12' | 1,610 lbs | 8' x 8'  | 1,848 lbs |
| 4' x 14' | 1,893 lbs | 8' x 10' | 2,169 lbs |
| 4' x 16' | 2,020 lbs | 8' x 12' | 2,476 lbs |
| 6' x 6'  | 1,563 lbs | 8' x 14' | 2,792 lbs |
| 6' x 8'  | 1,563 lbs | 8' x 16' | 3,200 lbs |
| 6' x 10' | 1,823 lbs |          |           |