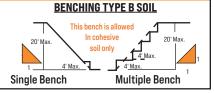

# **OSHA Sloping & Benching Standards**

#### 10 COMMANDMENTS OF TRENCHING

- 1. A competent person must inspect the trench prior to the start of work and prior to employee entrance.
- 2. A proper protective system must exist at 5 feet or more in depth.
- 3. Spoils must be at least 2 feet from edge of trench.
- 4. Ladders or ramps are required when trenches are 4 feet or more in depth. 10. Class C soils must be sloped 1.5:1.
- 25 feet is the maximum distance a person can be from a ladder or ramp.
- 6. Ladders must be tied off.
- 7. Trench boxes must extend to the top of the excavation.
- 8. A trench shield must be within 2 feet of bottom of the trench.
- 9. Class B soils must be sloped or benched at 1:1.