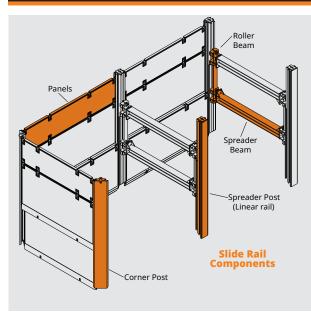

# Slide Rail Equipment List

| S                                                                               | lide Ra                                                                                 | il      | Pane                                                                                                     | ls                                                   |  |
|---------------------------------------------------------------------------------|-----------------------------------------------------------------------------------------|---------|----------------------------------------------------------------------------------------------------------|------------------------------------------------------|--|
|                                                                                 | 1                                                                                       | 8' Pane |                                                                                                          |                                                      |  |
|                                                                                 | Equipment RENTALS                                                                       |         | Size                                                                                                     |                                                      |  |
| 4' F                                                                            | Panels                                                                                  |         | 8' x 8'<br>8' x 10'<br>8' x 12'<br>8' x 14'<br>8' x 14'                                                  | 2,7<br>3,2<br>3,8<br>4,5<br>5,4                      |  |
| Size                                                                            | Weight                                                                                  |         | 8' x 16'                                                                                                 | 6,9                                                  |  |
| 4' x 8'<br>4' x 10'<br>4' x 12'<br>4' x 14'<br>4' x 16'<br>4' x 18'<br>4' x 20' | 1,760 lbs<br>2,200 lbs<br>2,600 lbs<br>2,950 lbs<br>3,340 lbs<br>3,720 lbs<br>4,470 lbs |         | 8' x 18'<br>8' x 18'<br>8' x 20'<br>8' x 20'<br>8' x 22'<br>8' x 22'<br>8' x 24'<br>8' x 24'<br>8' x 24' | 7,3<br>7,7<br>7,9<br>8,5<br>7,7<br>9,2<br>8,3<br>9,9 |  |

Panels are Universal. No

Inside or Ouside only panels.

Accessories

Adjustable Tie Back

Panel Pusher

| <b>Roller Beams</b> |         |        |  |  |  |  |  |  |
|---------------------|---------|--------|--|--|--|--|--|--|
| Description         | Size    | Weight |  |  |  |  |  |  |
| Single Roller Beam  | 15 1/2" | 880    |  |  |  |  |  |  |
| Double Roller Beam  | 15 1/2" | 1,360  |  |  |  |  |  |  |
| Trinle Roller Ream  | 15 1/2" | 1 600  |  |  |  |  |  |  |