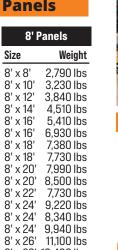

# Slide Rail Equipment List

| S                                                                               | lide Ra                                                                                 | il      | Pane                                                                                                     | ls                                                   |  |
|---------------------------------------------------------------------------------|-----------------------------------------------------------------------------------------|---------|----------------------------------------------------------------------------------------------------------|------------------------------------------------------|--|
|                                                                                 | 1                                                                                       | 8' Pane |                                                                                                          |                                                      |  |
|                                                                                 | Equipment RENTALS                                                                       |         | Size                                                                                                     |                                                      |  |
| 4' F                                                                            | Panels                                                                                  |         | 8' x 8'<br>8' x 10'<br>8' x 12'<br>8' x 14'<br>8' x 14'                                                  | 2,7<br>3,2<br>3,8<br>4,5<br>5,4                      |  |
| Size                                                                            | Weight                                                                                  |         | 8' x 16'                                                                                                 | 6,9                                                  |  |
| 4' x 8'<br>4' x 10'<br>4' x 12'<br>4' x 14'<br>4' x 16'<br>4' x 18'<br>4' x 20' | 1,760 lbs<br>2,200 lbs<br>2,600 lbs<br>2,950 lbs<br>3,340 lbs<br>3,720 lbs<br>4,470 lbs |         | 8' x 18'<br>8' x 18'<br>8' x 20'<br>8' x 20'<br>8' x 22'<br>8' x 22'<br>8' x 24'<br>8' x 24'<br>8' x 24' | 7,3<br>7,7<br>7,9<br>8,5<br>7,7<br>9,2<br>8,3<br>9,9 |  |